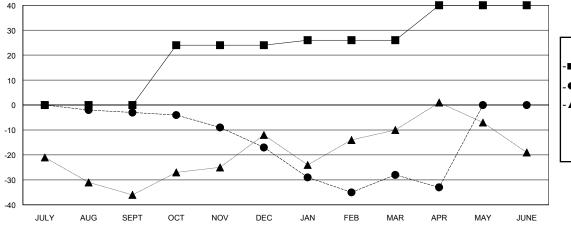

## GOALS AND ACTUAL NEW CLUBS CUMULATIVE

| -■- MEMBER GROWTH NET GOAL        |  |
|-----------------------------------|--|
| - ● - MEMBER GROWTH ACTUAL        |  |
| - ▲ - LAST YEAR MEMBERSHIP ACTUAL |  |
|                                   |  |
|                                   |  |
|                                   |  |