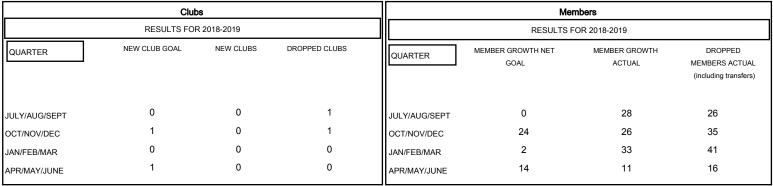

## MONTHLY MEMBERSHIP PROGRESS REPORT

## District 4 C1

Results as of: 04/30/2019

## GMT: HOWARD HUDSON LOCATION CALIFORNIA GMT CA